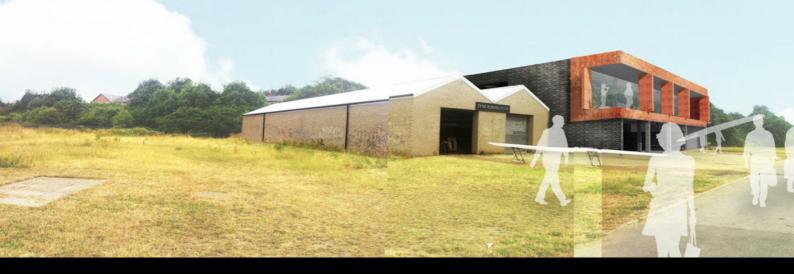

#### **ABOUT THE NEW CLUBHOUSE PROJECT**

Tyne Rowing Club is based on the River Tyne at Newburn, just west of Newcastle upon Tyne. We have the longest and best stretch of river for rowing in the north of England. We have active squads for men, women, veteran men, intermediates, novices and juniors. A registered community amateur sports club, the Club now has over 220 members ranging in age from 11 to 90.

Our 'old' clubhouse was built in the 1950s when we relocated from near Scotswood Bridge. Due to the growth in membership and increased participation in the sport of rowing, it is recognised that current facilities now struggle to provide optimal training, changing and storage facilities to meet registered demand. The club also wishes to play its part in the wider city community forming partnerships with organisations supporting disabled athletes, military veterans and youth groups.

The £1m project is being part funded by a grant, a bequest from the late John Dalkin. Whilst this represents a very healthy start, there is still a substantial sum needing to raised through loans and fund-raising activity by the club. Sponsoring a brick is just one way in which you can help us reach our goal!