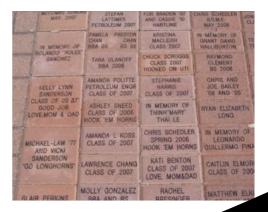

We will be setting aside a wall within the bar area which will be dedicated to our supporters, becoming your legacy to the Tyne Rowing Club New Clubhouse Project! We have priced bricks starting from just £35 in the hope that everyone will participate. You can buy dedicated bricks as an individual, family, sports team or crew, group of friends or business.

| Brick Size | Black Lettering | Gold Lettering |
|------------|-----------------|----------------|
| Single     | £35             | £45            |
| Double     | £65             | £80            |

You can choose from either:

A single brick with 2 lines of text; or

Help us to raise funds for the new clubhouse!
Thanks:)

A double brick with 4 lines of text.

Each brick measures 210mm x 105mm and double bricks 210mm x 210mm. The lettering is professionally engraved with a long-lasting coloured infill of either black or gold.